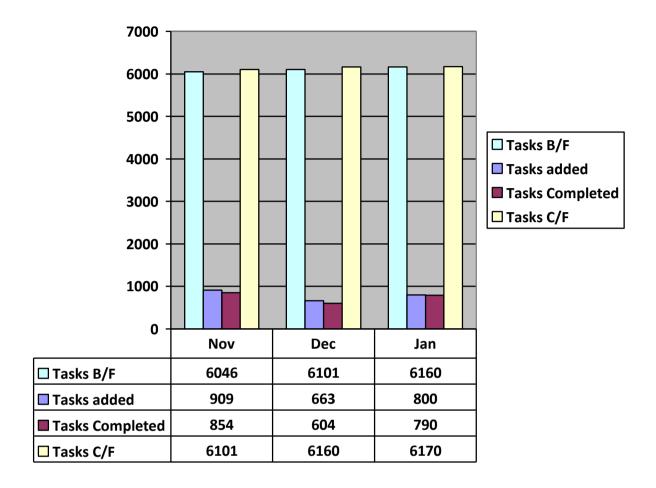

| 100%                               | 5                             | 1                      | There has been an<br>extraordinary increase in<br>demand due to Croydon<br>Council severance scheme |
| Calculate and<br>notify<br>(dependent(s)<br>of amount of<br>death benefits | 20 working<br>days from<br>receipt of<br>all<br>information | 33                           | 93.94%                             | 8                             | 28                           | 100%                               | 6                             | 41                           | 97.56%                             | 6                             | Ļ                      | Small number of cases<br>not processed in<br>deadline as further<br>information was needed          |

#### **Case levels**



#### **Outstanding Cases by Type**



#### **Member self-service**

| Scheme members registered                 | 4637 (27%) |
|-------------------------------------------|------------|
| Number scheme members who accessed annual | 447        |
| benefit statement Q3 Oct 2020 – Dec 2020. |            |