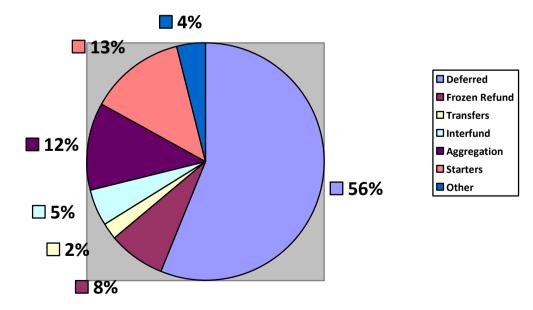

| 5                             | 1                      | There has been an<br>extraordinary increase in<br>demand due to Croydon<br>Council severance scheme |
| Calculate and<br>notify<br>(dependent(s)<br>of amount of<br>death benefits | 20 working<br>days from<br>receipt of<br>all<br>information | 33                           | 93.94%                             | 8                             | 28                           | 100%                               | 6                             | 41                           | 97.56%                             | 6                             | Ļ                      | Small number of cases<br>not processed in<br>deadline as further<br>information was needed          |

#### **Case levels**



#### **Outstanding Cases by Type**



#### **Member self-service**

| Scheme members registered                 | 4637 (27%) |
|-------------------------------------------|------------|
| Number scheme members who accessed annual | 447        |
| benefit statement Q3 Oct 2020 – Dec 2020. |            |